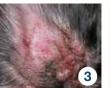

#### **Degree of redness:**

**Grade 1 -** Mild redness without any signs of swelling, erosions or ulcers

**Grade 3 -** Moderate redness with low degree of swelling but with no erosions of ulcers

**Grade 5 -** Severe redness with prominent swelling and possible erosions